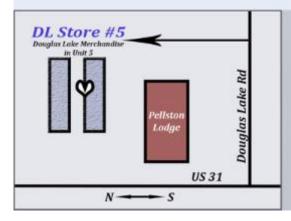

# DL Store #5 Douglas Lake Merchandise

Remaining Sale Dates

Saturday, August 17, 10am - Noon Saturday, August 31, 10am - Noon

twill shirts,
a variety of
short sleeve t-shirts,
sport shorts,
caps,
sweat pants,
wine glasses,
mugs,
2014 calendars
and die-cut
Christmas ornaments